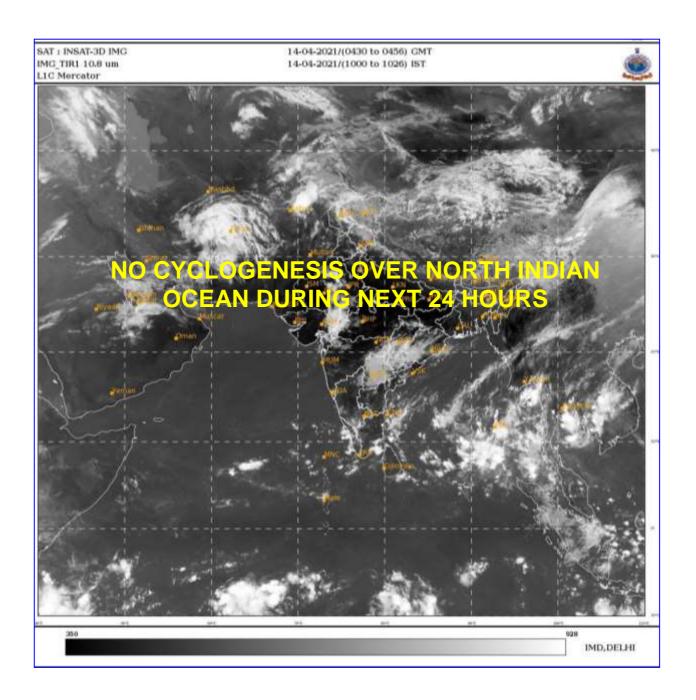

### **BAY OF BENGAL:**

SCATTERED LOW AND MEDIUM CLOUDS WITH EMBEDDED INTENSE TO VERY INTENSE CONVECTION LAY OVER SOUTHEAST BAY OF BENGAL & ANDAMAN SEA. SCATTERED LOW AND MEDIUM CLOUDS WITH EMBEDDED MODERATE TO INTENSE CONVECTION LAY OVER SOUTHWEST BAY OF BENGAL & SOUTH PARTS OF CENTRAL BAY OF BENGAL.

#### **ARABIAN SEA:**

SCATTERED LOW AND MEDIUM CLOUDS WITH EMBEDDED MODERATE TO INTENSE CONVECTION LAY OVER SOUTHEAST ARABIAN SEA OFF KARNATAKA KERALA COAST.

## PROBABILITY OF CYCLOGENESIS(FORMATION OF DEPRESSION) DURING NEXT 120 HRS:

| 24 HOURS | 24-48 HOURS | 48-72 HOURS | 72-96 HOURS | 96-120 HOURS |
|----------|-------------|-------------|-------------|--------------|
| NIL      | NIL         | NIL         | NIL         | NIL          |